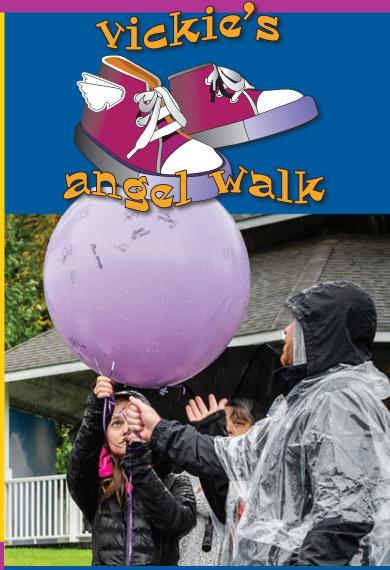

## 22 YEARS A BEACON OF HOPE

**RAIN OR SHINE** 

JOIN US IN NEW CUMBERLAND OR FRIENDSHIP YMCA LOWER PAXTON

Over the past twenty-two years, I have seen the impact on our community by all who have compassionately helped us to ease the financial burdens caused by cancer. My thanks to all of you for joining with me as the "Beacon

of Hope" for the families that we serve in nine counties. Our light shines brightly as together we help families in critical times of need. Join our angels in action at our 22nd annual walk on October 12th as we continue to provide significant dollars to families by reducing their toxic stress of unpaid bills. Let's be bigger and better than ever in our 22nd year!